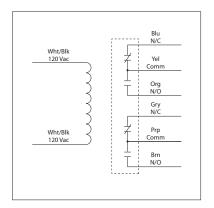

# Relays & Contact Type: One (1) DPDT Continuous Duty Coil Expected Relay Life: 10 million cycles minimum mechanical

Operating Temperature: -30 to 140° F

Humidity Range: 5 to 95% (noncondensing)

Operate Time: 18ms

#### **Contact Ratings:**

1 HP @ 120 Vac

20 Amp Resistive @ 300 Vac 20 Amp Resistive @ 28 Vdc 20 Amp Ballast @ 277-480 Vac Not rated for Electronic Ballast 15 Amp Resistive @ 600 Vac 770 VA Pilot Duty @ 120 Vac 1158 VA Pilot Duty @ 240 Vac 1109 VA Pilot Duty @ 277 Vac 1640 VA Pilot Duty @ 600 Vac Heavy Pilot Duty @ 600 Vac HP @ 480-600 Vac 2 HP @ 240-277 Vac

### Coil Current:

105 mA @ 120 Vac

Coil Voltage Input: 120 Vac ; 50-60 Hz Drop Out = 35 Vac Pull In = 85 Vac