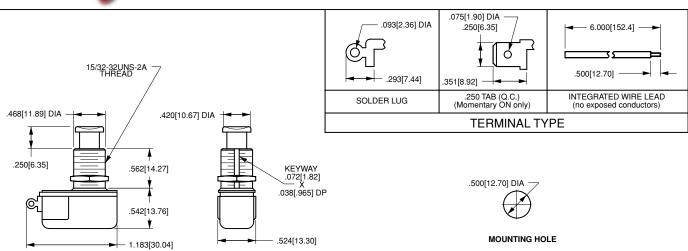

## **P27-Series Pushbutton Switches**

The P27-Series pushbutton switches are single pole, AC rated switches suitable for general purpose applications with a shallow back panel. These switches are momentary action with a medium actuation force (26 oz. typical). The P27-Series switch is equipped with a slow-make, slow-break contact mechanism, rated at 6 amps with a nylon concave pushbutton.

## **Dielectric Strength**

UL/CSA: 1000V - live to dead metal parts Electrical Life 25,000 cycles Mechanical Life 100,000 cycles Operating Temperature 32°F to 85°F (0°C to +85°C)

| 1 BASE PART NUMBER: SERIES/POLES/CIRCUITRY/RATING/TERMINATION |                |          |            |          | <b>3 CONCAVE NYLON BUTTON COLOR</b> |
|---------------------------------------------------------------|----------------|----------|------------|----------|-------------------------------------|
| Single Pole<br>3A 250VAC, 6A 125 VAC, 3/4A 125V               | solder lug     | .250 tab | wire leads |          | BL black<br>RD red                  |
| OFF - (ON)                                                    | P27A P27B P27F | P27F     | IL         | WH white |                                     |
| ON - (ÒFF)                                                    | P27L           | -        | P27T       |          |                                     |